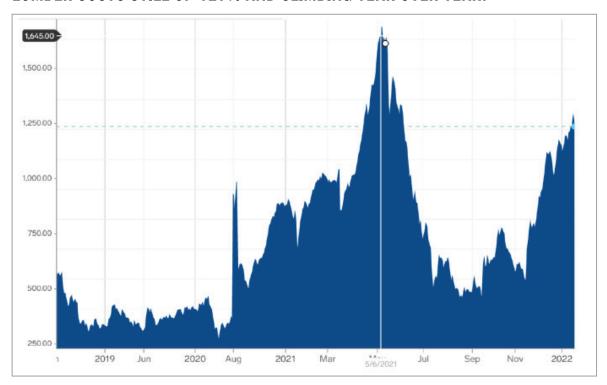

| 8% -10%            | April 1, 2022 |  |
| Perforated Felt               | 10% - 15%          | April 1, 2022 |  |
| Type IV Glass                 | 10% -15%           | April 1, 2022 |  |
| Dens Deck                     | 10% 15%            | April 1, 2022 |  |
| Drains & Vents                | 10% 15%            | April 1, 2022 |  |
| Commercial Tools              | 10% -15%           | April 1, 2022 |  |

• Please see the following pages for more information on why roofing material prices are rising across the world!





## PRICE OF FUEL HAS INCREASED 37.7% YEAR OVER YEAR!



# TRANSPORTATION COSTS(LAND FREIGHT) HAVE INCREASED 35.7% YEAR OVER YEAR!







## CHINA CONTAINER SHIPPING COSTS HAVE INCREASED 359%!



## **LUMBER COSTS STILL UP 127% AND CLIMBING YEAR OVER YEAR!**







### CRUDE OIL PRICES HAVE INCREASED 78.7% YEAR OVER YEAR!



**Important note for project pricing**, special orders and factory direct loads. All project pricing is only valid for 60 days. After 60 days, material will be priced at the time of manufacturers' ship date.

Due to production and shipping delays, all special order pricing will be priced at the time of manufacturers' ship date.

All factory direct loads will be priced at the time of manufacturers' ship date.

We appreciate your business, and we hope 2022 will bring much success to you and your company.

Sincerely,

Matthew Schrompf

President

Herman's Supply Company & Herman's Distribution