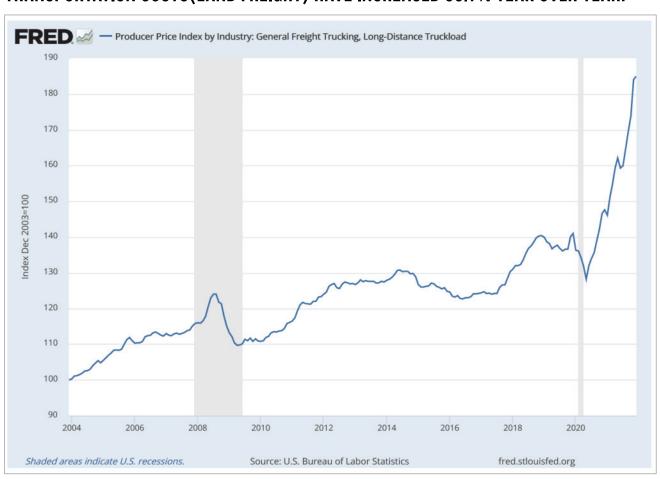

| April 1, 2022 |  |
| Asphalt Board                 | 8% - 10%           | April 1, 2022 |  |
| Asphalt                       | 8% -10%            | April 1, 2022 |  |
| Perforated Felt               | 10% - 15%          | April 1, 2022 |  |
| Type IV Glass                 | 10% -15%           | April 1, 2022 |  |
| Dens Deck                     | 10% 15%            | April 1, 2022 |  |
| Drains & Vents                | 10% 15%            | April 1, 2022 |  |
| Commercial Tools              | 10% -15%           | April 1, 2022 |  |

• Please see the following pages for more information on why roofing material prices are rising across the world!





## PRICE OF FUEL HAS INCREASED 37.7% YEAR OVER YEAR!



# TRANSPORTATION COSTS(LAND FREIGHT) HAVE INCREASED 35.7% YEAR OVER YEAR!







## CHINA CONTAINER SHIPPING COSTS HAVE INCREASED 359%!



## **LUMBER COSTS STILL UP 127% AND CLIMBING YEAR OVER YEAR!**







### CRUDE OIL PRICES HAVE INCREASED 78.7% YEAR OVER YEAR!



**Important note for project pricing**, special orders and factory direct loads. All project pricing is only valid for 60 days. After 60 days, material will be priced at the time of manufacturers' ship date.

Due to production and shipping delays, all special order pricing will be priced at the time of manufacturers' ship date.

All factory direct loads will be priced at the time of manufacturers' ship date.

We appreciate your business, and we hope 2022 will bring much success to you and your company.

Sincerely,

Matthew Schrompf

President

Herman's Supply Company & Herman's Distribution