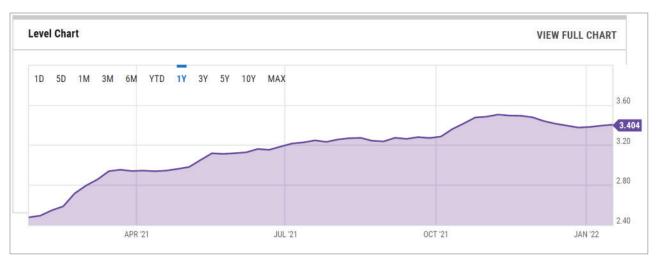

12%          | April 1, 2022 |  |
| Mastics/Primers/Adhesives     | 12% - 15%          | April 1, 2022 |  |
| Asphalt Board                 | 8% - 10%           | April 1, 2022 |  |
| Asphalt                       | 8% -10%            | April 1, 2022 |  |
| Perforated Felt               | 10% - 15%          | April 1, 2022 |  |
| Type IV Glass                 | 10% -15%           | April 1, 2022 |  |
| Dens Deck                     | 10% 15%            | April 1, 2022 |  |
| Drains & Vents                | 10% 15%            | April 1, 2022 |  |
| Commercial Tools              | 10% -15%           | April 1, 2022 |  |

• Please see the following pages for more information on why roofing material prices are rising across the world!





## PRICE OF FUEL HAS INCREASED 37.7% YEAR OVER YEAR!



# TRANSPORTATION COSTS(LAND FREIGHT) HAVE INCREASED 35.7% YEAR OVER YEAR!







## CHINA CONTAINER SHIPPING COSTS HAVE INCREASED 359%!



## **LUMBER COSTS STILL UP 127% AND CLIMBING YEAR OVER YEAR!**







### CRUDE OIL PRICES HAVE INCREASED 78.7% YEAR OVER YEAR!



**Important note for project pricing**, special orders and factory direct loads. All project pricing is only valid for 60 days. After 60 days, material will be priced at the time of manufacturers' ship date.

Due to production and shipping delays, all special order pricing will be priced at the time of manufacturers' ship date.

All factory direct loads will be priced at the time of manufacturers' ship date.

We appreciate your business, and we hope 2022 will bring much success to you and your company.

Sincerely,

Matthew