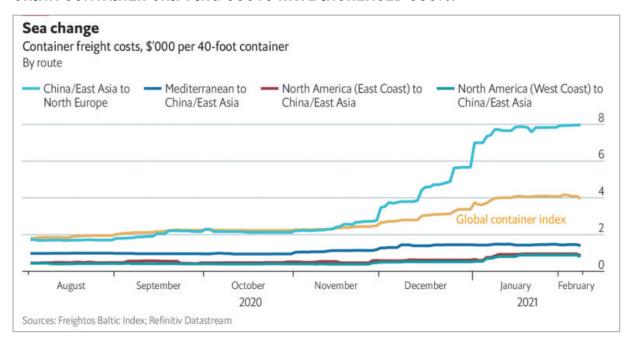

| 8% - 10%           | April 1, 2022 |  |
| Asphalt                       | 8% -10%            | April 1, 2022 |  |
| Perforated Felt               | 10% - 15%          | April 1, 2022 |  |
| Type IV Glass                 | 10% -15%           | April 1, 2022 |  |
| Dens Deck                     | 10% 15%            | April 1, 2022 |  |
| Drains & Vents                | 10% 15%            | April 1, 2022 |  |
| Commercial Tools              | 10% -15%           | April 1, 2022 |  |

• Please see the following pages for more information on why roofing material prices are rising across the world!





## PRICE OF FUEL HAS INCREASED 37.7% YEAR OVER YEAR!



# TRANSPORTATION COSTS(LAND FREIGHT) HAVE INCREASED 35.7% YEAR OVER YEAR!







## CHINA CONTAINER SHIPPING COSTS HAVE INCREASED 359%!



## **LUMBER COSTS STILL UP 127% AND CLIMBING YEAR OVER YEAR!**







### CRUDE OIL PRICES HAVE INCREASED 78.7% YEAR OVER YEAR!



**Important note for project pricing**, special orders and factory direct loads. All project pricing is only valid for 60 days. After 60 days, material will be priced at the time of manufacturers' ship date.

Due to production and shipping delays, all special order pricing will be priced at the time of manufacturers' ship date.

All factory direct loads will be priced at the time of manufacturers' ship date.

We appreciate your business, and we hope 2022 will bring much success to you and your company.

Sincerely,

Matthew Schrompf

President

Herman's Supply Company & Herman's Distribution