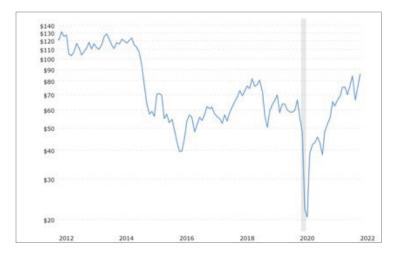

### CRUDE OIL PRICES HAVE INCREASED 78.7% YEAR OVER YEAR!

**Important note for project pricing**, special orders and factory direct loads. All project pricing is only valid for 60 days. After 60 days, material will be priced at the time of manufacturers' ship date.