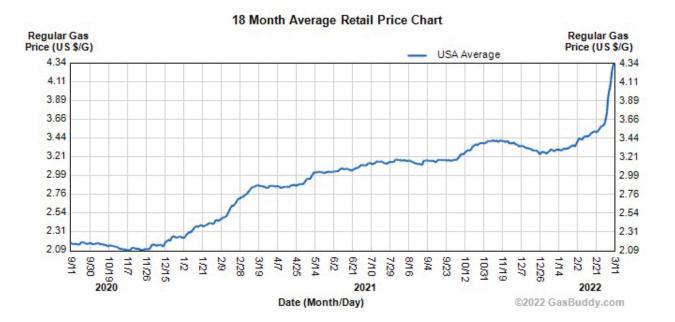

March 11, 2022

To all our valued customers,

Recent surges in fuel and crude oil prices have immediately impacted our freight costs and fuel surcharges. *Effective April 1, 2022* the added FSC per delivery will increase from \$49.95 to \$95.00.